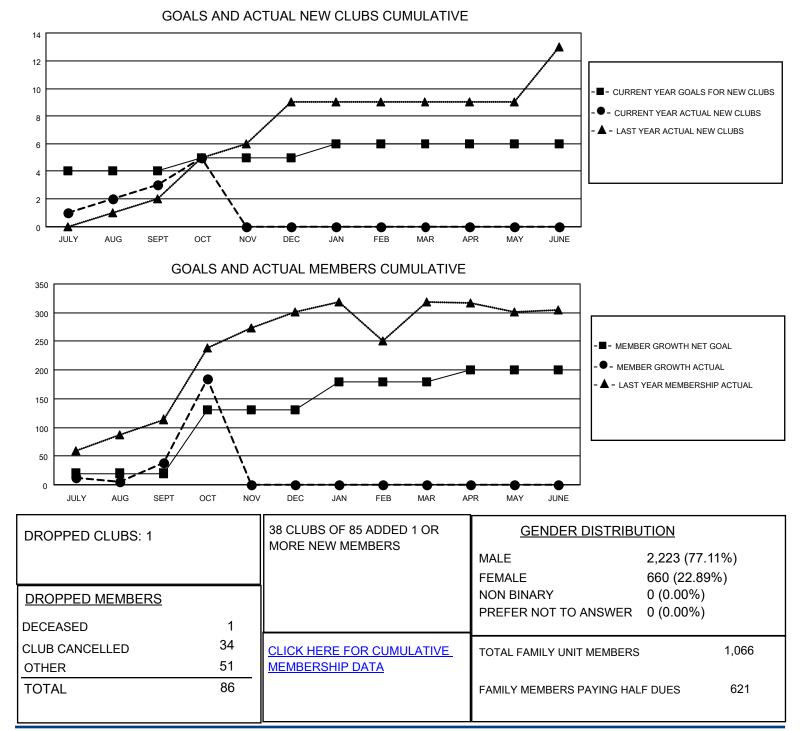

## LOCATION INDIA

District 320 F

Results as of: 10/31/2021

| Clubs                 |               |           |               | Members               |                        |                         |                                                    |
|-----------------------|---------------|-----------|---------------|-----------------------|------------------------|-------------------------|----------------------------------------------------|
| RESULTS FOR 2021-2022 |               |           |               | RESULTS FOR 2021-2022 |                        |                         |                                                    |
| QUARTER               | NEW CLUB GOAL | NEW CLUBS | DROPPED CLUBS | QUARTER MEM           | BER GROWTH NET<br>GOAL | MEMBER GROWTH<br>ACTUAL | DROPPED<br>MEMBERS ACTUAL<br>(including transfers) |
| JULY/AUG/SEPT         | 4             | 3         | 1             | JULY/AUG/SEPT         | 20                     | 129                     | 84                                                 |
| OCT/NOV/DEC           | 1             | 2         | 0             | OCT/NOV/DEC           | 110                    | 150                     | 2                                                  |
| JAN/FEB/MAR           | 1             | 0         | 0             | JAN/FEB/MAR           | 50                     | 0                       | 0                                                  |
| APR/MAY/JUNE          | 0             | 0         | 0             | APR/MAY/JUNE          | 20                     | 0                       | 0                                                  |